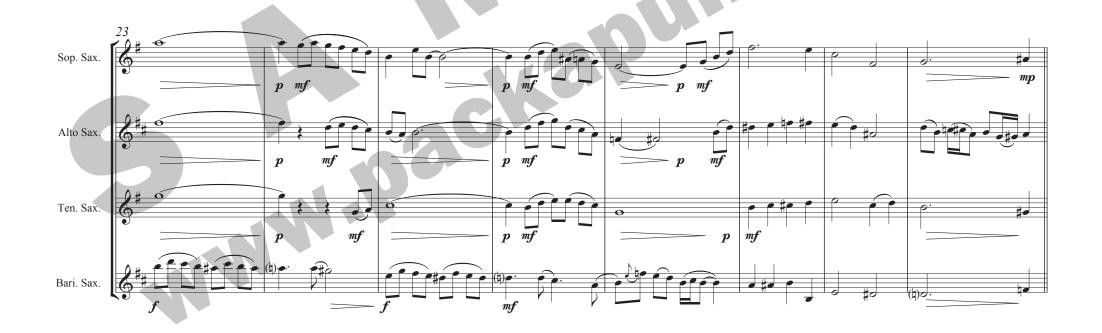

## IN a SENTIMENTAL MOOD

Duke Ellington arranged Adrian Budgen **Slowly with expression** J = c.72 (even quavers) Soprano Saxophone Ò n m mp тf Alto Saxophone Tenor Saxophone Baritone Saxophone 0 p р

© Copyright 1935 by EMI Mills Music, Inc. (Publisher) & Warner Bros. Publications U.S. Inc. (Print). Sole agent for British Commonwealth (excluding Canada), the continent of Europe including Scandinavian territory, and South Africa: Lafleur Music Ltd. This arrangement © 2010 by EMI Mills Music Inc. & Warner Bros. Publications U.S. Inc., published (2011) by Pack a Punch Publications - www.packapunch.co.uk