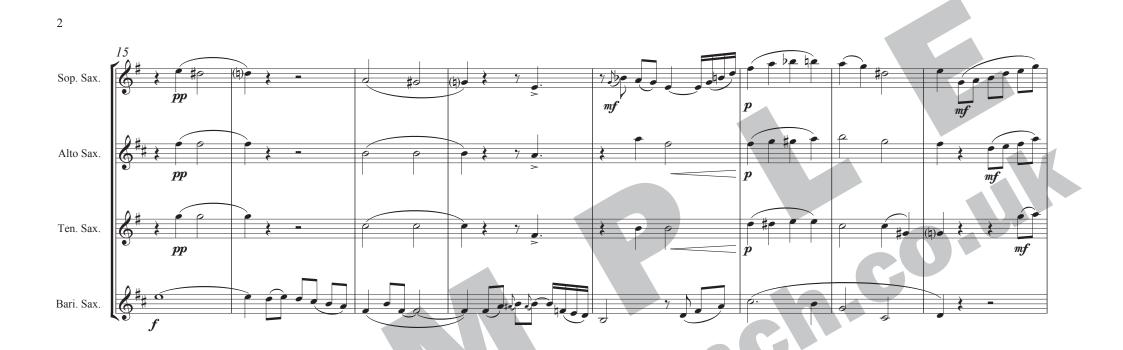

## IN a SENTIMENTAL MOOD

Duke Ellington arranged Adrian Budgen **Slowly with expression** J = c.72 (even quavers) Soprano Saxophone Ò n m mp тf Alto Saxophone Tenor Saxophone Baritone Saxophone 0 p р

© Copyright 1935 by EMI Mills Music, Inc. (Publisher) & Warner Bros. Publications U.S. Inc. (Print). Sole agent for British Commonwealth (excluding Canada), the continent of Europe including Scandinavian territory, and South Africa: Lafleur Music Ltd. This arrangement © 2010 by EMI Mills Music Inc. & Warner Bros. Publications U.S. Inc., published (2011) by Pack a Punch Publications - www.packapunch.co.uk