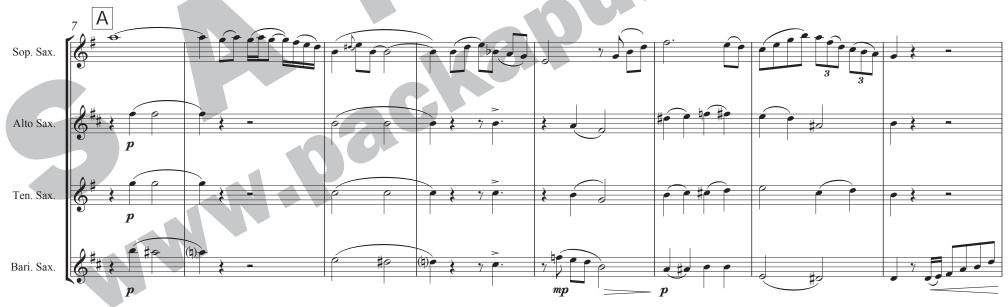

## IN a SENTIMENTAL MOOD

Duke Ellington arranged Adrian Budgen **Slowly with expression** J = c.72 (even quavers) Soprano Saxophone Ò n m mp тf Alto Saxophone Tenor Saxophone Baritone Saxophone 0 p р

© Copyright 1935 by EMI Mills Music, Inc. (Publisher) & Warner Bros. Publications U.S. Inc. (Print). Sole agent for British Commonwealth (excluding Canada), the continent of Europe including Scandinavian territory, and South Africa: Lafleur Music Ltd. This arrangement © 2010 by EMI Mills Music Inc. & Warner Bros. Publications U.S. Inc., published (2011) by Pack a Punch Publications - www.packapunch.co.uk